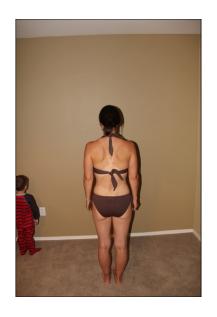

## 10-Week Best Shape Challenge Profile: Kristeen Gordon, Spruce Grove, Alberta, Canada

In this photo, we first notice how much Kristeen has tightened up everywhere...her waist has been pulled in, her biceps and shoulders noticeably fuller with more muscle, and her legs have far more shape. (She even stands with more confidence!)

First impressions...here butt has lifted up, no sag, it's tight and pulled up and in. Her waist is trim, and you can see new muscle in her lower and outer back...squats and deadlifts, no doubt.

Great width to her upper back and shoulders, no doubt due to pulldowns and cable rows. Nice work!