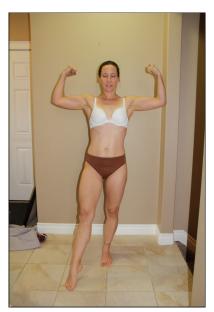

114

Weight

Again, further testament to a tightening of everything, greater bicep peak, tighter waist, harder and more pronounced back and shoulder muscle, and a tight, firm butt!

| <b>Before measurements:</b> |         | After measurements: | (Please note—these pictures were not  |
|-----------------------------|---------|---------------------|---------------------------------------|
| Chest                       | 32"     | 33"                 | altered or 'stretched' in any way to  |
| Belly Button (waist)        | 30 1/4" | 30"                 | benefit the outcomethey are true      |
| True waist (smallest)       | 27 7/8" | 27 1/2"             | blue! It's the only way to do this!). |
| Hips                        | 36 1/4" | 35"                 |                                       |
| Mid-thigh                   | 20 1/4" | 21"                 |                                       |
| Bicep (flexed)              | 11 1/2" | 11 1/2"             |                                       |
| Body fat                    | N/A     |                     |                                       |

114

What's interesting about Kristeen's results is that although her measurements didn't go down a great deal, and her weight stayed the same..it is obvious that she built lots of shapely muscle, and tightened and lifted everywhere...I would likely say she dropped 3-4% in bodyfat! It would have been nice for her to find a body fat machine...for her, this is where her success in numbers would be seen!