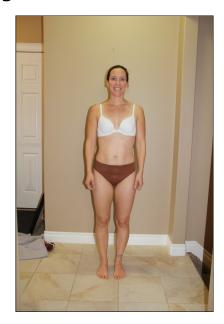

The difference here is both physically and posturally...her tummy has gotten smaller and tighter, and she is standing straighter, less 'sway back' which is detrimental in so many ways, so her training has actually improved her posture and strengthened her weak postural muscles...pelvis, rhomboids (upper back) and core.

114

Weight

Again, further testament to a tightening of everything, greater bicep peak, tighter waist, harder and more pronounced back and shoulder muscle, and a tight, firm butt!

| <b>Before measurements:</b> |         | After measurements: | (Please note—these pictures were not  |
|-----------------------------|---------|---------------------|---------------------------------------|
| Chest                       | 32"     | 33"                 | altered or 'stretched' in any way to  |
| Belly Button (waist)        | 30 1/4" | 30"                 | benefit the outcomethey are true      |
| True waist (smallest)       | 27 7/8" | 27 1/2"             | blue! It's the only way to do this!). |
| Hips                        | 36 1/4" | 35"                 |                                       |
| Mid-thigh                   | 20 1/4" | 21"                 |                                       |
| Bicep (flexed)              | 11 1/2" | 11 1/2"             |                                       |
| Body fat                    | N/A     |                     |                                       |

114

What's interesting about Kristeen's results is that although her measurements didn't go down a great deal, and her weight stayed the same..it is obvious that she built lots of shapely muscle, and tightened and lifted everywhere...I would likely say she dropped 3-4% in bodyfat! It would have been nice for her to find a body fat machine...for her, this is where her success in numbers would be seen!