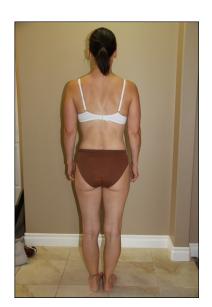

First impressions...here butt has lifted up, no sag, it's tight and pulled up and in. Her waist is trim, and you can see new muscle in her lower and outer back...squats and deadlifts, no doubt.

Great width to her upper back and shoulders, no doubt due to pulldowns and cable rows. Nice work!

114

Weight

Again, further testament to a tightening of everything, greater bicep peak, tighter waist, harder and more pronounced back and shoulder muscle, and a tight, firm butt!

| <b>Before measurements:</b> |         | After measurements: | (Please note—these pictures were not  |
|-----------------------------|---------|---------------------|---------------------------------------|
| Chest                       | 32"     | 33"                 | altered or 'stretched' in any way to  |
| Belly Button (waist)        | 30 1/4" | 30"                 | benefit the outcomethey are true      |
| True waist (smallest)       | 27 7/8" | 27 1/2"             | blue! It's the only way to do this!). |
| Hips                        | 36 1/4" | 35"                 |                                       |
| Mid-thigh                   | 20 1/4" | 21"                 |                                       |
| Bicep (flexed)              | 11 1/2" | 11 1/2"             |                                       |
| Body fat                    | N/A     |                     |                                       |