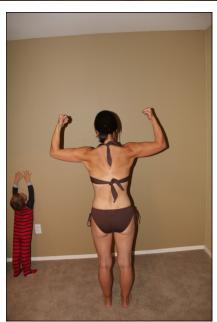

## 10-Week Best Shape Challenge Profile: Kristeen Gordon, Spruce Grove, Alberta, Canada

In this photo, we first notice how much Kristeen has tightened up everywhere...her waist has been pulled in, her biceps and shoulders noticeably fuller with more muscle, and her legs have far more shape. (She even stands with more confidence!)

Notice the new muscle on her biceps, creating more shape and fullness. And look at the outer sweep of the quads....full and hard. Many women work years to get that outer 'sweep', as we call it, and she naturally has that going on, accentuated by her squats and leg presses, no doubt. She even stands with her rib cage held higher and her pelvis more pulled in and in line with her back.

First impressions...here butt has lifted up, no sag, it's tight and pulled up and in. Her waist is trim, and you can see new muscle in her lower and outer back...squats and deadlifts, no doubt.

Great width to her upper back and shoulders, no doubt due to pulldowns and cable rows. Nice work!

The difference here is both physically and posturally...her tummy has gotten smaller and tighter, and she is standing straighter, less 'sway back' which is detrimental in so many ways, so her training has actually improved her posture and strengthened her weak postural muscles...pelvis, rhomboids (upper back) and core.