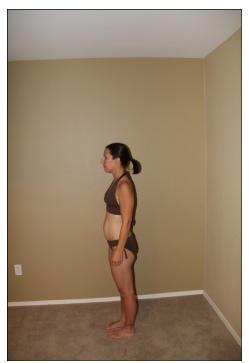

## 10-Week Best Shape Challenge Profile: Kristeen Gordon, Spruce Grove, Alberta, Canada

In this photo, we first notice how much Kristeen has tightened up everywhere...her waist has been pulled in, her biceps and shoulders noticeably fuller with more muscle, and her legs have far more shape. (She even stands with more confidence!)

The difference here is both physically and posturally...her tummy has gotten smaller and tighter, and she is standing straighter, less 'sway back' which is detrimental in so many ways, so her training has actually improved her posture and strengthened her weak postural muscles...pelvis, rhomboids (upper back) and core.