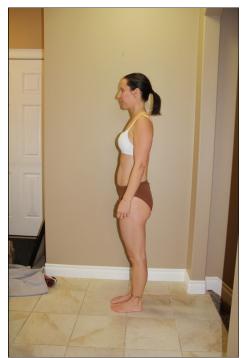

Notice the new muscle on her biceps, creating more shape and fullness. And look at the outer sweep of the quads....full and hard. Many women work years to get that outer 'sweep', as we call it, and she naturally has that going on, accentuated by her squats and leg presses, no doubt. She even stands with her rib cage held higher and her pelvis more pulled in and in line with her back.

The difference here is both physically and posturally...her tummy has gotten smaller and tighter, and she is standing straighter, less 'sway back' which is detrimental in so many ways, so her training has actually improved her posture and strengthened her weak postural muscles...pelvis, rhomboids (upper back) and core.

114

Weight

Again, further testament to a tightening of everything, greater bicep peak, tighter waist, harder and more pronounced back and shoulder muscle, and a tight, firm butt!

| <b>Before measurements:</b> |         | After measurements: | (Please note—these pictures were not  |
|-----------------------------|---------|---------------------|---------------------------------------|
| Chest                       | 32"     | 33"                 | altered or 'stretched' in any way to  |
| Belly Button (waist)        | 30 1/4" | 30"                 | benefit the outcomethey are true      |
| True waist (smallest)       | 27 7/8" | 27 1/2"             | blue! It's the only way to do this!). |
| Hips                        | 36 1/4" | 35"                 |                                       |
| Mid-thigh                   | 20 1/4" | 21"                 |                                       |
| Bicep (flexed)              | 11 1/2" | 11 1/2"             |                                       |
| Body fat                    | N/A     |                     |                                       |