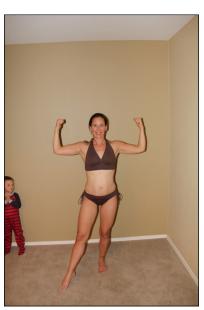

Notice the new muscle on her biceps, creating more shape and fullness. And look at the outer sweep of the quads....full and hard. Many women work years to get that outer 'sweep', as we call it, and she naturally has that going on, accentuated by her squats and leg presses, no doubt. She even stands with her rib cage held higher and her pelvis more pulled in and in line with her back.

First impressions...here butt has lifted up, no sag, it's tight and pulled up and in. Her waist is trim, and you can see new muscle in her lower and outer back...squats and deadlifts, no doubt.

Great width to her upper back and shoulders, no doubt due to pulldowns and cable rows. Nice work!