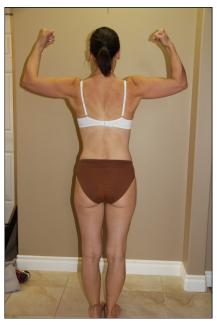

114

Weight

Again, further testament to a tightening of everything, greater bicep peak, tighter waist, harder and more pronounced back and shoulder muscle, and a tight, firm butt!

| <b>Before measurements:</b> |         | After measurements: | (Please note—these pictures were not  |
|-----------------------------|---------|---------------------|---------------------------------------|
| Chest                       | 32"     | 33"                 | altered or 'stretched' in any way to  |
| Belly Button (waist)        | 30 1/4" | 30"                 | benefit the outcomethey are true      |
| True waist (smallest)       | 27 7/8" | 27 1/2"             | blue! It's the only way to do this!). |
| Hips                        | 36 1/4" | 35"                 |                                       |
| Mid-thigh                   | 20 1/4" | 21"                 |                                       |
| Bicep (flexed)              | 11 1/2" | 11 1/2"             |                                       |
| Body fat                    | N/A     |                     |                                       |

114

What's interesting about Kristeen's results is that although her measurements didn't go down a great deal, and her weight stayed the same..it is obvious that she built lots of shapely muscle, and tightened and lifted everywhere...I would likely say she dropped 3-4% in bodyfat! It would have been nice for her to find a body fat machine...for her, this is where her success in numbers would be seen!